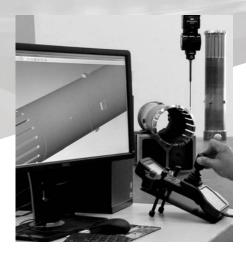

#### **FARO EDGE**

- The arm is 9 ft (2.7 m), 7 Axis
- FARO Laser Line Probe for hand-held laser scanning applications, inspection and reverse engineering.
- PolyWorks Inspector™ (Node) including IMInspect™, IGES and STEP.