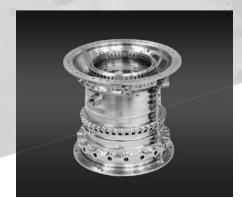

## Milling

Rhinestahl AMG's milling capabilities include high-performance 3, 4 and 5-axis milling with turning capabilities. These capabilities paired with Rhinestahl's estimating, program management, manufacturing engineering, and design teams are what set us apart. We work with you to identify cost reduction, and decrease lead times.

## **CAPABILITIES** • 161.4" x 86.6" x 40.5" Double Column Bridge Mill • 80.31" x 51.97" x 53.94" 5-Axis Boring Mill • Over 20 Milling Machine Centers