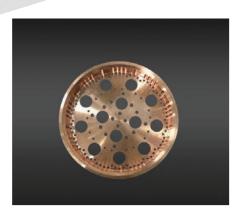

## Milling

Rhinestahl AMG's milling capabilities include high-performance 3, 4 and 5-axis milling with turning capabilities. These capabilities paired with Rhinestahl's estimating, program management, manufacturing engineering, and design teams are what set us apart. We work with you to identify cost reduction, and decrease lead times.

## **CAPABILITIES** • 161.4" x 86.6" x 40.5" Double Column Bridge Mill • 80.31" x 51.97" x 53.94" 5-Axis Boring Mill • Over 20 Milling Machine Centers