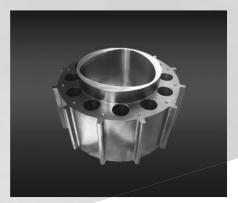

## Milling

Rhinestahl AMG's milling capabilities include high-performance 3, 4 and 5-axis milling with turning capabilities. These capabilities paired with Rhinestahl's estimating, program management, manufacturing engineering, and design teams are what set us apart. We work with you to identify cost reduction, and decrease lead times.

## **CAPABILITIES** • 161.4" x 86.6" x 40.5" Double Column Bridge Mill • 80.31" x 51.97" x 53.94" 5-Axis Boring Mill • Over 20 Milling Machine Centers